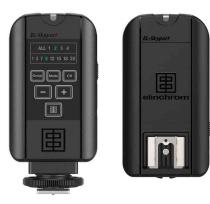

#### EL-Skyport Universal Plus set 19370

- 1x EL-Skyport Transmitter Plus
- 1x 2.5 mm to PC sync cord
- 1x EL-Skyport Receiver Plus
- 1x 3.5 mm to 3.5 mm sync cord
- 1x 3.5 mm to 6.35 mm adapter
- 2x Wrist strap
- 1x 2-year warranty