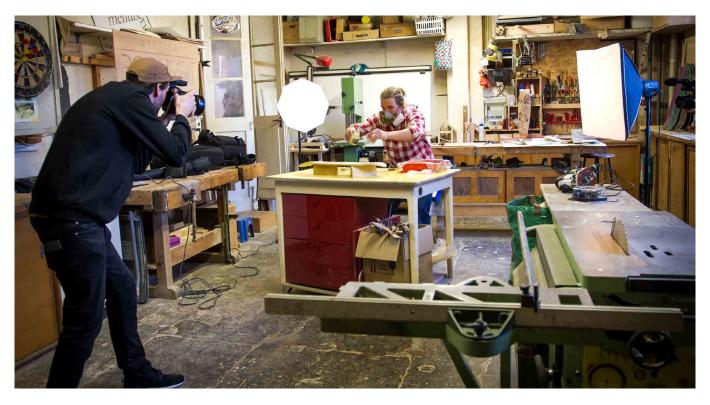

The new EL-Skyport Plus system is ergonomicaly designed, compact and robust, using easily available AA batteries. It offers an extended range of up to 200 m (656 feet), triggering any flash and controlling the power of all Skyport enabled Einchrom flash units. With eight individual frequencies and the choice of standard and speed protocols, there are 16 frequency options, each having four groups.

The EL-Skyport Transmitter Plus is compatible with almost every camera and offers a swivel function for optimum orientation.

The EL-Skyport Receiver Plus will trigger almost every flash system and includes also a built in Hot Shoe to trigger speedlights, whilst enabling them also to be conveniently mounted onto a lighting stand. When used in conjunction with a Skyport HS Plus Transmitter, most Speedlights set at full power can also be incorporated into Hi-Sync applications (using high shutter sync speeds to freeze motion and control ambient light).