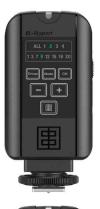

#### EL-Skyport Transmitter Plus 19368

- 1x EL-Skyport Transmitter Plus
- 1x 2.5 mm to PC sync cord
- 1x Wrist strap
- lx 2-year warranty