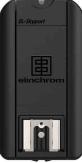

#### **EL-Skyport Receiver Plus** 19369

- 1x EL-Skyport Receiver Plus
- lx 3.5 mm to 3.5 mm sync cord
- lx 3.5 mm to 6.35 mm adapter
- lx Wrist strap
- lx 2-year warranty