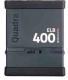

Since March 2009, Elinchrom has provided the most portable, versatile and powerful battery flash system, the Elinchrom Quadra. Today, the latest ELB 400 sets are more complete than ever with the newly introduced EL-Skyport Transmitter Plus and the ProTec Location bag.

Compared to the original Quadra, the ELB 400 offers more than twice the flash capacity with only two thirds of the weight and substantially improved functionality for inspiring ease of use.

**The ELB 400 Hi-Sync** set is for photographers who need Hi- Sync photography using high shutter speeds to overpower the sun, with a minimum of banding. The Hi-Sync set comes with the recently introduced Quadra HS head. However, no transmitter is included so that photographers have the freedom to choose the corresponding EL-Skyport Transmitter Plus HS for their camera system.