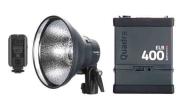

**The ELB 400 Pro and Dual Pro** sets are designed for photographers who prefer the most versatile flash head. The Quadra Pro Head offers good flash durations and can also be used – to some extent – for Hi-Sync with the optional EL-Skyport Transmitter Plus HS. These sets include the new Skyport Transmitter Plus, a long range trigger that can adjust the power remotely.

#### **ELB 400 Pro To Go** 10419.1

- 1x ELB 400 Ws Pack, Lithium-Ion battery, charger, sync cord and shoulder strap
- 1x Quadra Pro head with 2.5 m (8.6') flash cable and protective cap
- 1x Quadra reflector 18 cm (7") 56°
- 1x EL-Skyport Transmitter Plus
- 1x ProTec Location bag
- 1x 2-year warranty

#### **ELB 400 Dual Pro To Go** 10420.1

- 1x ELB 400 Ws Pack, Lithium-Ion battery, charger, sync cord and shoulder strap
- 2x Quadra Pro heads with 2.5 m (8.6') flash cable and protective cap
- 1x Quadra reflector 18 cm (7") 56°
- 1x Quadra reflector 13 cm (5.3") 70° and multifunction cap
- 1x EL-Skyport Transmitter Plus
- 1x ProTec Location bag
- lx 2-year warranty