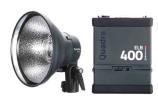

**The ELB 400 Pro and Dual Pro** sets are designed for photographers who prefer the most versatile flash head. The Quadra Pro Head offers good flash durations and can also be used – to some extent – for Hi-Sync with the optional EL-Skyport Transmitter Plus HS. These sets include the new Skyport Transmitter Plus, a long range trigger that can adjust the power remotely.

#### **ELB 400 Pro To Go** 10419.1

- 1x ELB 400 Ws Pack, Lithium-Ion battery, charger, sync cord and shoulder strap
- 1x Quadra Pro head with 2.5 m (8.6') flash cable and protective cap
- 1x Quadra reflector 18 cm (7") 56°
- 1x EL-Skyport Transmitter Plus
- 1x ProTec Location bag
- 1x 2-year warranty