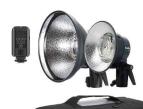

Compared to the original Quadra, the ELB 400 offers more than twice the flash capacity with only two thirds of the weight and substantially improved functionality for inspiring ease of use.

**The ELB 400 Hi-Sync** set is for photographers who need Hi- Sync photography using high shutter speeds to overpower the sun, with a minimum of banding. The Hi-Sync set comes with the recently introduced Quadra HS head. However, no transmitter is included so that photographers have the freedom to choose the corresponding EL-Skyport Transmitter Plus HS for their camera system.

**The ELB 400 Pro and Dual Pro** sets are designed for photographers who prefer the most versatile flash head. The Quadra Pro Head offers good flash durations and can also be used – to some extent – for Hi-Sync with the optional EL-Skyport Transmitter Plus HS. These sets include the new Skyport Transmitter Plus, a long range trigger that can adjust the power remotely.

**The ELB 400 Action set** is for photographers for who want fast flash durations to create the sharpest images using normal flash sync speeds. This set also includes the new Skyport Transmitter Plus for seamless and reliable control.