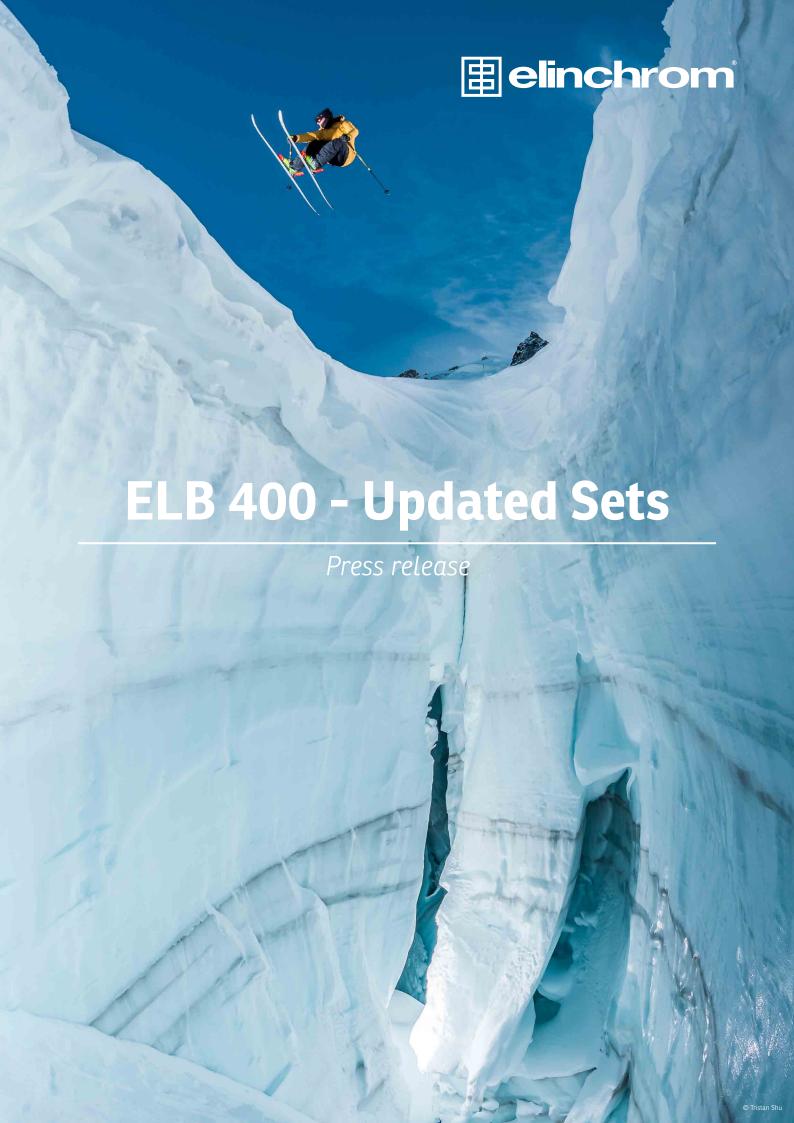

## **ELB 400 TO GO CONTENTS**

#### **ELB 400 - Action To Go** 10417.1

- 1x ELB 400 Ws Pack, Lithium-Ion battery, charger, sync cord and shoulder strap
- 1x Quadra Action head with 2.5 m (8.6') flash cable and protective cap
- 1x Quadra reflector 18 cm (7") 56°
- 1x EL-Skyport Transmitter Plus
- 1x ProTec Location bag
- lx 2-year warranty

# **ELB 400 Hi-Sync To Go** 10418.1

- 1x ELB 400 Ws Pack, Lithium-Ion battery, charger, sync cord and shoulder strap
- 1x Quadra HS head with 2.5 m (8.6') flash cable and protective cap
- 1x Quadra reflector 18 cm (7") 56°
- 1x ProTec Location bag
- 1x 2-year warranty

#### **ELB 400 Pro To Go** 10419.1

- 1x ELB 400 Ws Pack, Lithium-Ion battery, charger, sync cord and shoulder strap
- 1x Quadra Pro head with 2.5 m (8.6') flash cable and protective cap
- 1x Quadra reflector 18 cm (7") 56°
- 1x EL-Skyport Transmitter Plus
- 1x ProTec Location bag
- 1x 2-year warranty

#### **ELB 400 Dual Pro To Go** 10420.1

- 1x ELB 400 Ws Pack, Lithium-Ion battery, charger, sync cord and shoulder strap
- 2x Quadra Pro heads with 2.5 m (8.6') flash cable and protective cap
- 1x Quadra reflector 18 cm (7") 56°
- 1x Quadra reflector 13 cm (5.3") 70° and multifunction cap
- 1x EL-Skyport Transmitter Plus
- 1x ProTec Location bag
- lx 2-year warranty