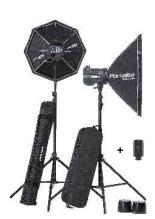

### BRX 500/500 Softbox To Go 20749.2

- 2x BRX 500; includes 100 W lamp, protective cap, sync cord and mains cable
- 1x Portalite Square 66 cm
- 1x Portalite Octa 56 cm
- 1x Translucent deflector
- 1x EL-Skyport Transmitter Plus
- 1x Tripod set 2 (2x 88 235 cm stands with bag)
- 1x Tube case for BRX 250/500
- 1x 2-year warranty