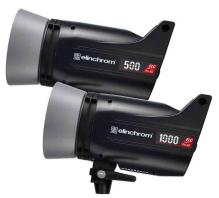

#### **ELC Pro HD 500 To Go**

- 2x ELC Pro HD 500; includes 300 W halogen lamp, protective cap, sync cord and mains cable
- 2x Glass dome transparent
- 1x EL-Skyport Transmitter Plus
- 2x Wide reflector 16 cm 90°
- 1x ProTec Bag Poly
- 1x 2-year warranty

### **ELC Pro HD 1000 To Go**

- 2x ELC Pro HD 1000; includes 300 W halogen lamp, protective cap, sync cord and mains cable
- 2x Glass dome transparent
- 1x EL-Skyport Transmitter Plus
- 2x Wide reflector 16 cm 90°
- 1x ProTec Bag Poly
- 1x 2-year warranty