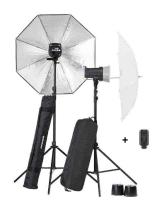

# D-Lite RX One / One Softbox To Go 20847.2

- 2x D-Lite RX ONE; includes 100 W lamp, protective cap, sync cord and mains cable
- 1x Portalite Square 66 cm
- 1x Portalite Octa 56 cm
- 1x Translucent deflector
- 1x EL-Skyport Transmitter Plus
- 1x Tripod set 2 (2x 88 235 cm stands with bag)
- 1x Tube case for D-Lite 2/4
- 1x 2-year warranty