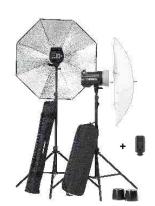

#### D-Lite RX 2/2 Umbrella To Go 20838.2

- 2x D-Lite RX 2; includes 100 W lamp, protective cap, sync cord and mains cable
- 2x Umbrella wide reflector 90° 16 cm
- 1x Eco silver umbrella 85 cm
- 1x Eco translucent umbrella 85 cm
- 1x EL-Skyport Transmitter Plus
- 1x Translucent deflector
- 1x Tripod set 2 (2x 88 235 cm stands with bag)
- 1x Tube case for D-Lite 2/4
- 1x 2-year warranty