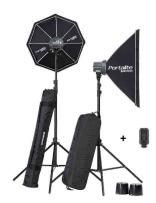

# D-Lite RX One / One Softbox To Go 20847.2

- 2x D-Lite RX ONE; includes 100 W lamp, protective cap, sync cord and mains cable
- 1x Portalite Square 66 cm
- 1x Portalite Octa 56 cm
- 1x Translucent deflector
- 1x EL-Skyport Transmitter Plus
- 1x Tripod set 2 (2x 88 235 cm stands with bag)
- 1x Tube case for D-Lite 2/4
- 1x 2-year warranty

# D-Lite RX 4/4 Softbox To Go 20839.2

- 2x D-Lite RX 4; includes 100 W lamp, protective cap, sync cord and mains cable
- 1x Portalite Square 66 cm
- 1x Portalite Octa 56 cm
- 1x Translucent deflector
- 1x EL-Skyport Transmitter Plus
- 1x Tripod set 2 (2x 88 235 cm stands with bag)
- 1x Tube case for D-Lite 2/4
- 1x 2-year warranty