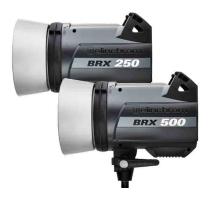

The BRX compacts are built for professional photographers. These compacts are known for their control, power, speed, and versatility. With a maximum output of either 250Ws or 500Ws, these compacts allow you to freeze motion for the sharpest images. The BRX 500 set includes two sturdy stands, two flash units and two softboxes — one Octagonal and one Square. The BRX 250 set, includes two sturdy stands, two flash units, two umbrella reflectors and two umbrellas — silver and translucent. These sets also include the EL-Skyport Transmitter Plus and a hardshell case.

### BRX 250/250 Umbrella To Go 20748.2

- 2x BRX 250; includes 100 W lamp, protective cap, sync cord and mains cable
- 2x Umbrella wide reflector 90° 16 cm
- 1x Eco silver umbrella 85 cm
- 1x Eco translucent umbrella 85 cm
- 1x EL-Skyport Transmitter Plus
- 1x Translucent deflector
- 1x Tripod set 2 (2x 88 235 cm stands with bag)
- 1x Tube case for BRX 250/500
- lx 2-year warranty

### BRX 500/500 Softbox To Go 20749.2

- 2x BRX 500; includes 100 W lamp, protective cap, sync cord and mains cable
- 1x Portalite Square 66 cm
- 1x Portalite Octa 56 cm
- 1x Translucent deflector
- 1x EL-Skyport Transmitter Plus
- 1x Tripod set 2 (2x 88 235 cm stands with bag)
- 1x Tube case for BRX 250/500
- 1x 2-year warranty