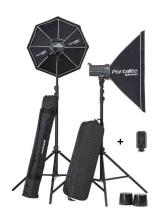

# D-Lite RX 4/4 Softbox To Go 20839.2

- 2x D-Lite RX 4; includes 100 W lamp, protective cap, sync cord and mains cable
- 1x Portalite Square 66 cm
- 1x Portalite Octa 56 cm
- 1x Translucent deflector
- 1x EL-Skyport Transmitter Plus
- 1x Tripod set 2 (2x 88 235 cm stands with bag)
- 1x Tube case for D-Lite 2/4
- 1x 2-year warranty