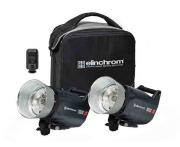

#### **ELC Pro HD 500 To Go**

- 2x ELC Pro HD 500; includes 300 W halogen lamp, protective cap, sync cord and mains cable
- 2x Glass dome transparent
- 1x EL-Skyport Transmitter Plus
- 2x Wide reflector 16 cm 90°
- 1x ProTec Bag Poly
- 1x 2-year warranty

### **ELC Pro HD 1000 To Go**

- 2x ELC Pro HD 1000; includes 300 W halogen lamp, protective cap, sync cord and mains cable
- 2x Glass dome transparent
- 1x EL-Skyport Transmitter Plus
- 2x Wide reflector 16 cm 90°
- 1x ProTec Bag Poly
- 1x 2-year warranty