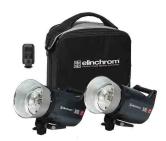

#### D-Lite RX 2/2 Umbrella To Go 20838.2

- 2x D-Lite RX 2; includes 100 W lamp, protective cap, sync cord and mains cable
- 2x Umbrella wide reflector 90° 16 cm
- 1x Eco silver umbrella 85 cm
- 1x Eco translucent umbrella 85 cm
- 1x EL-Skyport Transmitter Plus
- 1x Translucent deflector
- 1x Tripod set 2 (2x 88 235 cm stands with bag)
- 1x Tube case for D-Lite 2/4
- 1x 2-year warranty

### BRX 250/250 Umbrella To Go 20748.2

- 2x BRX 250; includes 100 W lamp, protective cap, sync cord and mains cable
- 2x Umbrella wide reflector 90° 16 cm
- 1x Eco silver umbrella 85 cm
- 1x Eco translucent umbrella 85 cm
- 1x EL-Skyport Transmitter Plus
- 1x Translucent deflector
- 1x Tripod set 2 (2x 88 235 cm stands with bag)
- 1x Tube case for BRX 250/500
- lx 2-year warranty